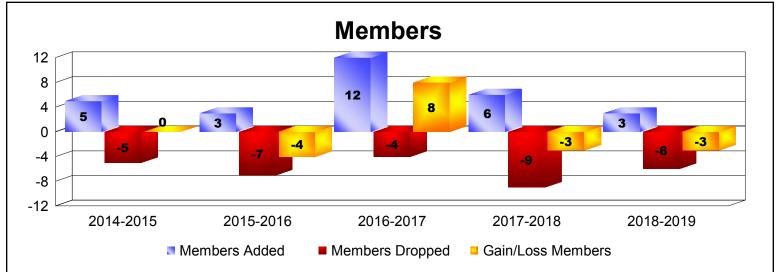

MBR0065 Page 1 of 3 10/3/2019 3:10:13PM

| Year      | New<br>Clubs | Dropped<br>Clubs | Gain/<br>Loss<br>Clubs | New<br>Members | Charter<br>Members | Reinstate<br>Members | Transfer<br>Members | Total<br>Member<br>Added | Total<br>Members<br>Dropped | Gain/<br>Loss<br>Members |
|-----------|--------------|------------------|------------------------|----------------|--------------------|----------------------|---------------------|--------------------------|-----------------------------|--------------------------|
| 2014-2015 | 0            | 0                | 0                      | 5              | 0                  | 0                    | 0                   | 5                        | -5                          | 0                        |
| 2015-2016 | 0            | 0                | 0                      | 2              | 1                  | 0                    | 0                   | 3                        | -7                          | -4                       |
| 2016-2017 | 0            | 0                | 0                      | 12             | 0                  | 0                    | 0                   | 12                       | -4                          | 8                        |
| 2017-2018 | 0            | 0                | 0                      | 6              | 0                  | 0                    | 0                   | 6                        | -9                          | -3                       |
| 2018-2019 | 0            | 0                | 0                      | 3              | 0                  | 0                    | 0                   | 3                        | -6                          | -3                       |
| Average   | 0            | 0                | 0                      | 6              | 0                  | 0                    | 0                   | 6                        | -6                          | 0                        |