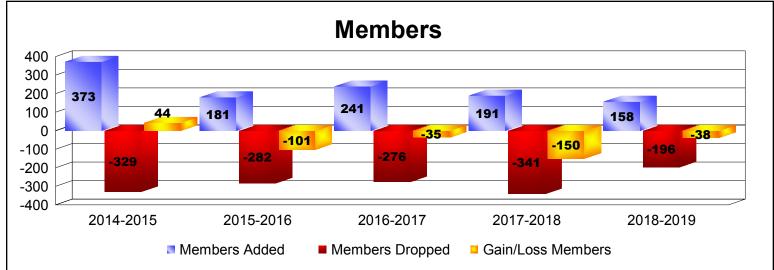

District C 1 ALBERTA As of June 2019 Cumulative

| Year      | New<br>Clubs | Dropped<br>Clubs | Gain/<br>Loss<br>Clubs | New<br>Members | Charter<br>Members | Reinstate<br>Members | Transfer<br>Members | Total<br>Member<br>Added | Total<br>Members<br>Dropped | Gain/<br>Loss<br>Members |
|-----------|--------------|------------------|------------------------|----------------|--------------------|----------------------|---------------------|--------------------------|-----------------------------|--------------------------|
| 2014-2015 | 1            | 0                | 1                      | 315            | 25                 | 16                   | 17                  | 373                      | -329                        | 44                       |
| 2015-2016 | 0            | -2               | -2                     | 158            | 3                  | 6                    | 14                  | 181                      | -282                        | -101                     |
| 2016-2017 | 0            | -2               | -2                     | 200            | 7                  | 21                   | 13                  | 241                      | -276                        | -35                      |
| 2017-2018 | 0            | -1               | -1                     | 161            | 1                  | 6                    | 23                  | 191                      | -341                        | -150                     |
| 2018-2019 | 0            | 0                | 0                      | 141            | 0                  | 10                   | 7                   | 158                      | -196                        | -38                      |
| Average   | 0            | -1               | -1                     | 195            | 7                  | 12                   | 15                  | 229                      | -285                        | -56                      |