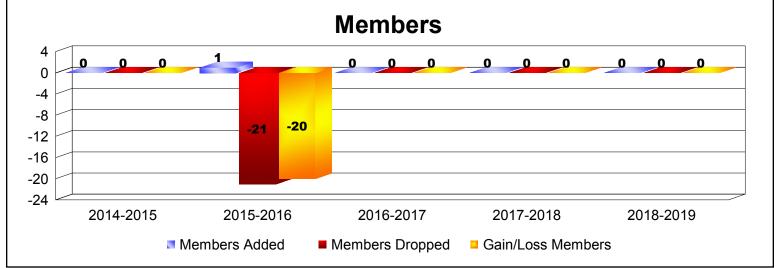

MBR0065 Page 2 of 3 10/3/2019 3:10:13PM

| Year      | New<br>Clubs | Dropped<br>Clubs | Gain/<br>Loss<br>Clubs | New<br>Members | Charter<br>Members | Reinstate<br>Members | Transfer<br>Members | Total<br>Member<br>Added | Total<br>Members<br>Dropped | Gain/<br>Loss<br>Members |
|-----------|--------------|------------------|------------------------|----------------|--------------------|----------------------|---------------------|--------------------------|-----------------------------|--------------------------|
| 2014-2015 | 0            | 0                | 0                      | 0              | 0                  | 0                    | 0                   | 0                        | 0                           | 0                        |
| 2015-2016 | 0            | -1               | -1                     | 1              | 0                  | 0                    | 0                   | 1                        | -21                         | -20                      |
| 2016-2017 | 0            | 0                | 0                      | 0              | 0                  | 0                    | 0                   | 0                        | 0                           | 0                        |
| 2017-2018 | 0            | 0                | 0                      | 0              | 0                  | 0                    | 0                   | 0                        | 0                           | 0                        |
| 2018-2019 | 0            | 0                | 0                      | 0              | 0                  | 0                    | 0                   | 0                        | 0                           | 0                        |
| Average   | 0            | 0                | 0                      | 0              | 0                  | 0                    | 0                   | 0                        | -4                          | -4                       |