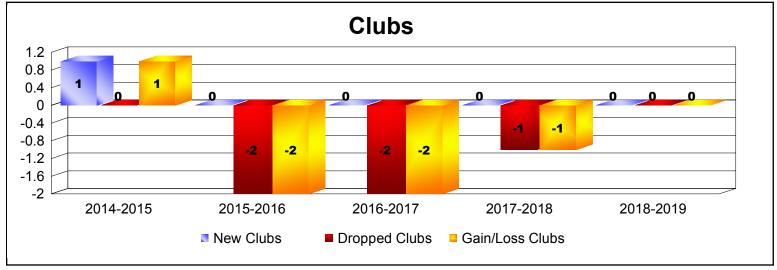

District C 1 ALBERTA As of June 2019 Cumulative

| Year      | New<br>Clubs | Dropped<br>Clubs | Gain/<br>Loss<br>Clubs | New<br>Members | Charter<br>Members | Reinstate<br>Members | Transfer<br>Members | Total<br>Member<br>Added | Total<br>Members<br>Dropped | Gain/<br>Loss<br>Members |
|-----------|--------------|------------------|------------------------|----------------|--------------------|----------------------|---------------------|--------------------------|-----------------------------|--------------------------|
| 2014-2015 | 1            | 0                | 1                      | 315            | 25                 | 16                   | 17                  | 373                      | -329                        | 44                       |
| 2015-2016 | 0            | -2               | -2                     | 158            | 3                  | 6                    | 14                  | 181                      | -282                        | -101                     |
| 2016-2017 | 0            | -2               | -2                     | 200            | 7                  | 21                   | 13                  | 241                      | -276                        | -35                      |
| 2017-2018 | 0            | -1               | -1                     | 161            | 1                  | 6                    | 23                  | 191                      | -341                        | -150                     |
| 2018-2019 | 0            | 0                | 0                      | 141            | 0                  | 10                   | 7                   | 158                      | -196                        | -38                      |
| Average   | 0            | -1               | -1                     | 195            | 7                  | 12                   | 15                  | 229                      | -285                        | -56                      |