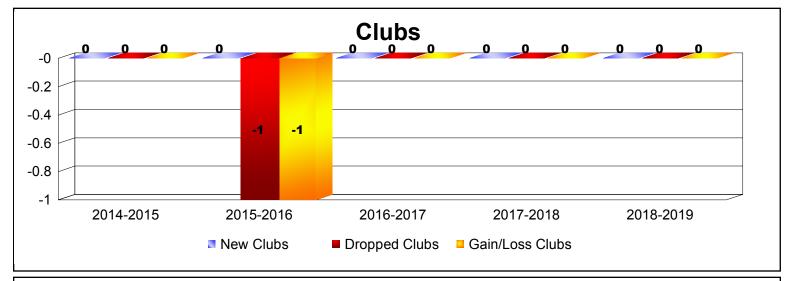

MBR0065 Page 2 of 3 10/3/2019 3:10:13PM

| Year      | New<br>Clubs | Dropped<br>Clubs | Gain/<br>Loss<br>Clubs | New<br>Members | Charter<br>Members | Reinstate<br>Members | Transfer<br>Members | Total<br>Member<br>Added | Total<br>Members<br>Dropped | Gain/<br>Loss<br>Members |
|-----------|--------------|------------------|------------------------|----------------|--------------------|----------------------|---------------------|--------------------------|-----------------------------|--------------------------|
| 2014-2015 | 0            | 0                | 0                      | 0              | 0                  | 0                    | 0                   | 0                        | 0                           | 0                        |
| 2015-2016 | 0            | -1               | -1                     | 1              | 0                  | 0                    | 0                   | 1                        | -21                         | -20                      |
| 2016-2017 | 0            | 0                | 0                      | 0              | 0                  | 0                    | 0                   | 0                        | 0                           | 0                        |
| 2017-2018 | 0            | 0                | 0                      | 0              | 0                  | 0                    | 0                   | 0                        | 0                           | 0                        |
| 2018-2019 | 0            | 0                | 0                      | 0              | 0                  | 0                    | 0                   | 0                        | 0                           | 0                        |
| Average   | 0            | 0                | 0                      | 0              | 0                  | 0                    | 0                   | 0                        | -4                          | -4                       |